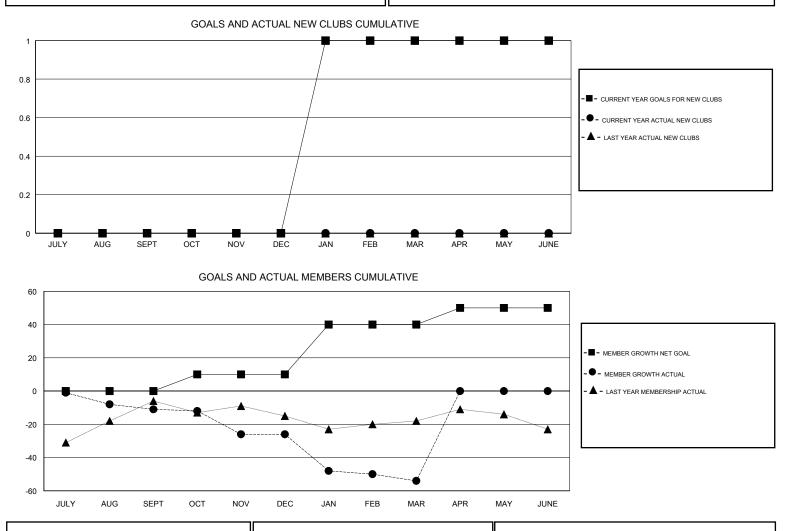

## GMT CA

| Clubs                 |               |           |               | Members               |                           |                         |                                                    |  |
|-----------------------|---------------|-----------|---------------|-----------------------|---------------------------|-------------------------|----------------------------------------------------|--|
| RESULTS FOR 2017-2018 |               |           |               | RESULTS FOR 2017-2018 |                           |                         |                                                    |  |
| QUARTER               | NEW CLUB GOAL | NEW CLUBS | DROPPED CLUBS | QUARTER               | MEMBER GROWTH NET<br>GOAL | MEMBER GROWTH<br>ACTUAL | DROPPED<br>MEMBERS ACTUAL<br>(including transfers) |  |
| JULY/AUG/SEPT         | 0             | 0         | 0             | JULY/AUG/SEPT         | 0                         | 28                      | 35                                                 |  |
| OCT/NOV/DEC           | 0             | 0         | 0             | OCT/NOV/DEC           | 10                        | 27                      | 40                                                 |  |
| JAN/FEB/MAR           | 1             | 0         | 0             | JAN/FEB/MAR           | 30                        | 25                      | 48                                                 |  |
| APR/MAY/JUNE          | 0             | 0         | 0             | APR/MAY/JUNE          | 10                        | 0                       | 0                                                  |  |